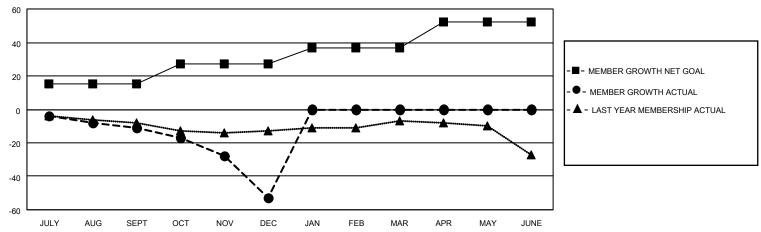

## District 5M 3

| Clubs         |               |             |               | Members               |                         |                         |                                                    |  |
|---------------|---------------|-------------|---------------|-----------------------|-------------------------|-------------------------|----------------------------------------------------|--|
|               | RESULTS FO    | R 2020-2021 |               | RESULTS FOR 2020-2021 |                         |                         |                                                    |  |
| QUARTER       | NEW CLUB GOAL | NEW CLUBS   | DROPPED CLUBS | QUARTER MEN           | MBER GROWTH NET<br>GOAL | MEMBER GROWTH<br>ACTUAL | DROPPED<br>MEMBERS ACTUAI<br>(including transfers) |  |
| JULY/AUG/SEPT | 0             | 0           | 0             | JULY/AUG/SEPT         | 15                      | 4                       | 15                                                 |  |
| OCT/NOV/DEC   | 1             | 0           | 2             | OCT/NOV/DEC           | 12                      | 5                       | 47                                                 |  |
| JAN/FEB/MAR   | 0             | 0           | 0             | JAN/FEB/MAR           | 10                      | 0                       | 0                                                  |  |
| APR/MAY/JUNE  | 1             | 0           | 0             | APR/MAY/JUNE          | 15                      | 0                       | 0                                                  |  |